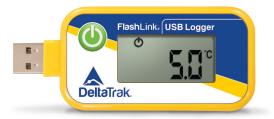

## Model 20996

- Ideal for export shipments
- Download to check temperature at each stopping point on a shipping route
- Continues to record data after downloading, until memory is full
- Logs temperature history all the way to final destination
- Patented Shadow Log<sup>®</sup> feature guarantees data even if operator fails to start the unit

High visibility shipping sleeve

- Trip history statistics available on LCD
- Direct USB connection, no cradle, reader or adapter needed
- Download data as PDF report using free FlashPDF software with multi-language options